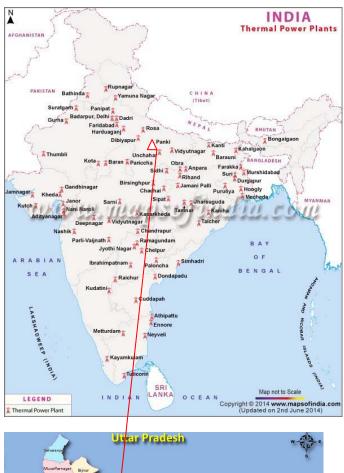

# 2x250 MW Parichha TPP – II (Unit 5 & 6) Balance of Plant (BOP) Package at Parichha, Jhansi, Uttar Pradesh, India

# A. Parichha - Location :





### B. About 2x250 MW, Parichha TPP- II Power Project:

The Project was awarded to Reliance Infrastructure Ltd by Uttar Pradesh Rajya Vidyut Utpadan Nigam Ltd for the execution of Balance of Plant works for Unit 5 & 6.

M/s Uttar Pradesh Rajya Vidyut Utpadan Nigam Ltd (UPRVUNL) has appointed M/s NTPC, Noida as Consultant.

# C. Project details:

| Project Capacity     | : | 500 MW     |
|----------------------|---|------------|
| Module Configuration | : | 2 x 250 MW |

## **D. Project Highlights:**

• Unit # 5 & Unit # 6 are under commercial operation since 17.07.2012 and 18.04.2013, respectively.

#### E. Parichha Over View