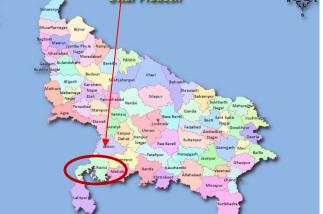

# 2x250 MW Parichha TPP – II (Unit 5 & 6) Balance of Plant (BOP) Package at Parichha, Jhansi, Uttar Pradesh, India

# A. Parichha - Location :





### B. About 2x250 MW, Parichha TPP- II Power Project:

The Project was awarded to Reliance Infrastructure Ltd by Uttar Pradesh Rajya Vidyut Utpadan Nigam Ltd for the execution of Balance of Plant works for Unit 5 & 6.

M/s Uttar Pradesh Rajya Vidyut Utpadan Nigam Ltd (UPRVUNL) has appointed M/s NTPC, Noida as Consultant.

# C. Project details:

| Project Capacity     | : | 500 MW     |
|----------------------|---|------------|
| Module Configuration | : | 2 x 250 MW |

## **D. Project Highlights:**

• Unit # 5 & Unit # 6 are under commercial operation since 17.07.2012 and 18.04.2013, respectively.

#### E. Parichha Over View