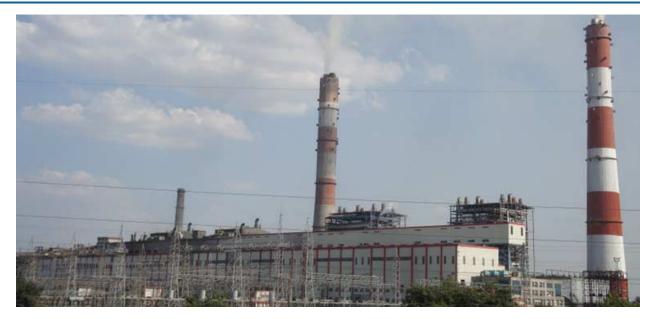

# 2x250 MW Parichha TPP – II (Unit 5 & 6) Balance of Plant (BOP) Package at Parichha, Jhansi, Uttar Pradesh, India

# A. Parichha - Location :





### B. About 2x250 MW, Parichha TPP- II Power Project:

The Project was awarded to Reliance Infrastructure Ltd by Uttar Pradesh Rajya Vidyut Utpadan Nigam Ltd for the execution of Balance of Plant works for Unit 5 & 6.

M/s Uttar Pradesh Rajya Vidyut Utpadan Nigam Ltd (UPRVUNL) has appointed M/s NTPC, Noida as Consultant.

# C. Project details:

| Project Capacity     | : | 500 MW     |
|----------------------|---|------------|
| Module Configuration | : | 2 x 250 MW |

## **D. Project Highlights:**

• Unit # 5 & Unit # 6 are under commercial operation since 17.07.2012 and 18.04.2013, respectively.

#### E. Parichha Over View